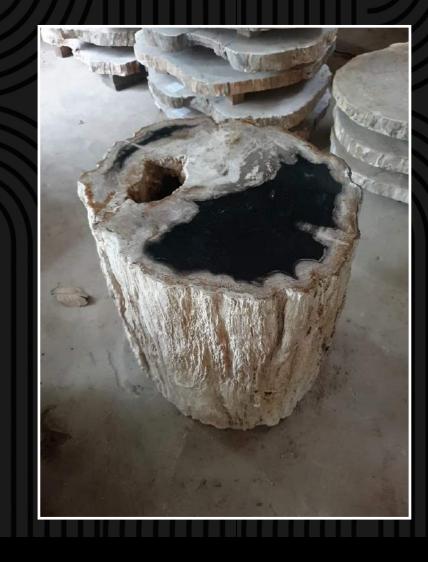

The production of sinks and bathtubs from petrified wood requires a true intuition for sourcing this material because it is extracted from the ground - soil, not from mines, and a great deal of experience in manufacturing. Petrified wood must be carefully selected and cut, and only certain pieces are suitable for producing a stone bathtub or sink. Incorrectly chosen elements can cause the sink or bathtub to crack in half due to moisture absorption or even with a slight impact. Conversely, properly selected pieces of petrified wood can endure for millions of years, as they have until now. Additionally, the density of this stone means that a bathtub of the same size as, for example, a river stone bathtub, is even heavier by up to 20%.

#### PRODUCTION