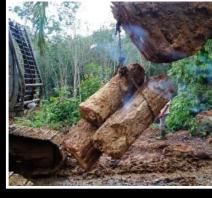

#### PRODUCTION

The production of sinks and bathtubs from petrified wood requires a true intuition for sourcing this material because it is extracted from the ground - soil, not from mines, and a great deal of experience in manufacturing. Petrified wood must be carefully selected and cut, and only certain pieces are suitable for producing a stone bathtub or sink. Incorrectly chosen elements can cause the sink or bathtub to crack in half due to moisture absorption or even with a slight impact. Conversely, properly selected pieces of petrified wood can endure for millions of years, as they have until now. Additionally, the density of this stone means that a bathtub of the same size as, for example, a river stone bathtub, is even heavier by up to 20%.