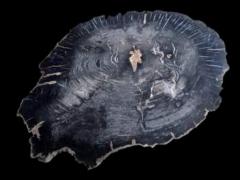

The production of sinks and bathtubs from petrified wood requires a true intuition for sourcing this material because it is extracted from the ground - soil, not from mines, and a great deal of experience in manufacturing. Petrified wood must be carefully selected and cut, and only certain pieces are suitable for producing a stone bathtub or sink. Incorrectly chosen elements can cause the sink or bathtub to crack in half due to moisture absorption or even with a slight impact. Conversely, properly selected pieces of petrified wood can endure for millions of years, as they have until now. Additionally, the density of this stone means that a bathtub of the same size as, for example, a river stone bathtub, is even heavier by up to 20%.

#### PRODUCTION