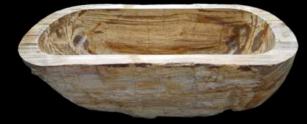

**FOSSIL STONE BATHTUB** "LIGNUM"

Probably the rarest stone bathtub in the world.

The creation process takes millions of years.

Petrified Wood soaking bathtub is made of Fossil Wood. Its phenomenal design comes purely from nature or, to be precise, million-years old trees that were turned to stone in volcanic ashes of Indonesia. Made of **only one piece** of stone always. No glue, paint or artificial adhesive are used. Every Freestanding Fossil tub is cut and manually drained by our best craftsmen in Indonesia. The outside remains unchanged, just as it was created by mother nature, while the inside is meticulously polished. We take the stone directly from the source, which is a guarantee that the client gets the best bathtub available in Indonesia!