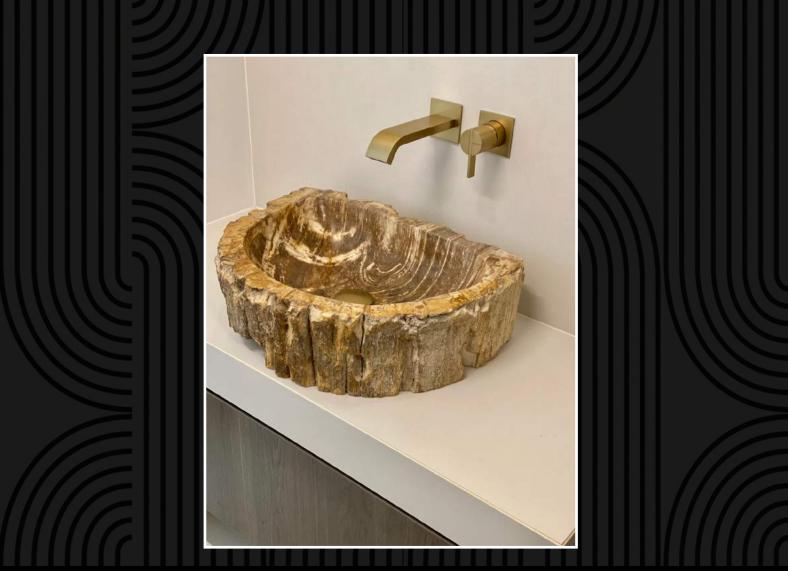

# FOSSIL WOOD COLLECTION

Created by Nature, perfected by Lux4home™

SINK "LAPIS"

Colour: Black / Brown Dimmension: ø30 - 60 x 17h cm Finish: Natural

HIGH SINK

Colour: Black / Brown Dimmension: 40 - 70 x 40h cm Finish: Natural