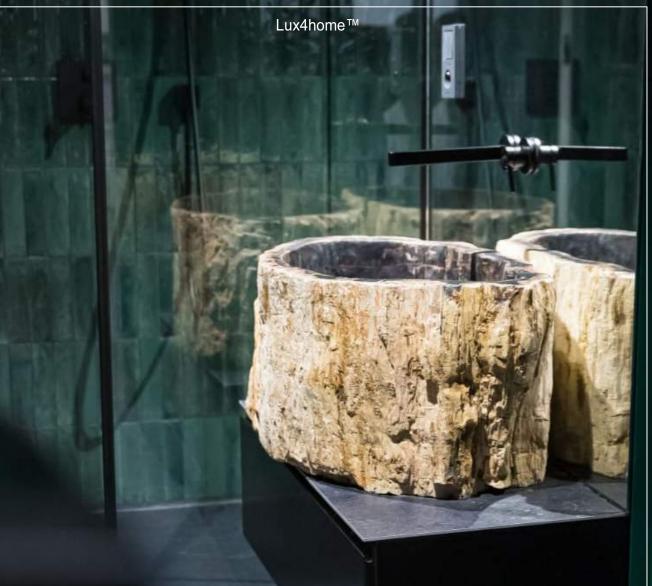

# FOSSIL WOOD COLLECTION

Created by Nature, perfected by Lux4home™

SINK "LAPIS"

Colour: Black / Brown Dimmension: ø30 - 60 x 17h cm Finish: Natural

HIGH SINK

Colour: Black / Brown Dimmension: 40 - 70 x 40h cm Finish: Natural