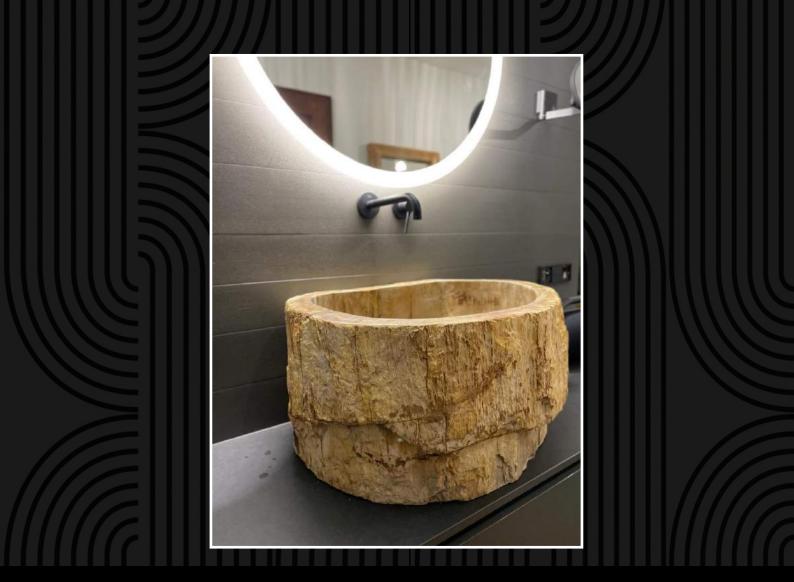

# FOSSIL WOOD COLLECTION

Created by Nature, perfected by Lux4home™

SINK "LAPIS"

Colour: Black / Brown Dimmension: ø30 - 60 x 17h cm Finish: Natural

HIGH SINK

Colour: Black / Brown Dimmension: 40 - 70 x 40h cm Finish: Natural

The production of sinks and bathtubs from petrified wood requires a true intuition for sourcing this material because it is extracted from the ground - soil, not from mines, and a great deal of experience in manufacturing. Petrified wood must be carefully selected and cut, and only certain pieces are suitable for producing a stone bathtub or sink. Incorrectly chosen elements can cause the sink or bathtub to crack in half due to moisture absorption or even with a slight impact. Conversely, properly selected pieces of petrified wood can endure for millions of years, as they have until now. Additionally, the density of this stone means that a bathtub of the same size as, for example, a river stone bathtub, is even heavier by up to 20%.