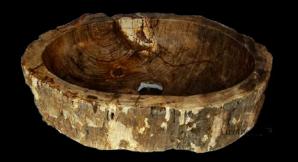

# FOSSIL WOOD COLLECTION

Created by Nature, perfected by Lux4home™

SINK "LAPIS"

Colour: Black / Brown Dimmension: ø30 - 60 x 17h cm Finish: Natural

HIGH SINK

Colour: Black / Brown Dimmension: 40 - 70 x 40h cm Finish: Natural