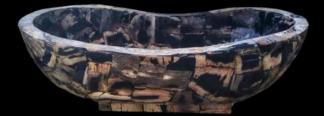

**FOSSIL STONE BATHTUB** "LIGNUM"

Probably the rarest stone bathtub in the world.

The creation process takes millions of years.

Petrified Wood soaking bathtub is made of Fossil Wood. Its phenomenal design comes purely from nature or, to be precise, million-years old trees that were turned to stone in volcanic ashes of Indonesia. Made of **only one piece** of stone always. No glue, paint or artificial adhesive are used. Every Freestanding Fossil tub is cut and manually drained by our best craftsmen in Indonesia. The outside remains unchanged, just as it was created by mother nature, while the inside is meticulously polished. We take the stone directly from the source, which is a guarantee that the client gets the best bathtub available in Indonesia!