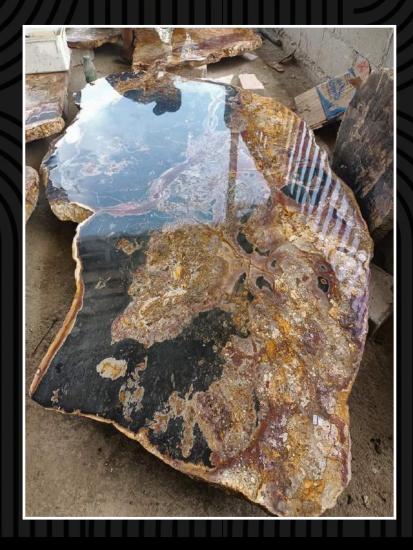

## **OVAL COUNTERTOP**

Colour: Black / Brown Dimmension: 50 - 110 cm Finish: Polished

## LONG COUNTERTOP

Colour: Black / Brown Dimmension: 50 - 110 x 80 - 180 cm Finish: Polished