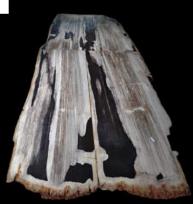

Probably the rarest stone bathtub in the world.

The creation process takes millions of years.

Petrified Wood soaking bathtub is made of Fossil Wood. Its phenomenal design comes purely from nature or, to be precise, million-years old trees that were turned to stone in volcanic ashes of Indonesia. Made of **only one piece** of stone always. No glue, paint or artificial adhesive are used. Every Freestanding Fossil tub is cut and manually drained by our best craftsmen in Indonesia. The outside remains unchanged, just as it was created by mother nature, while the inside is meticulously polished. We take the stone directly from the source, which is a guarantee that the client gets the best bathtub available in Indonesia!

**FOSSIL STONE BATHTUB** "LIGNUM"