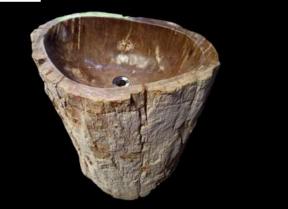

#### PEDESTAL SINK "FRIGIDUS"

Colour: Black / Brown Dimmension: ø50 - 70 x 90h cm Finish: Natural

BATHTUB "LIGNUM"

Colour: Black / Brown Dimmension: 80 - 120 x 180 - 220 x 60h cm Finish: Natural / Polished

The production of sinks and bathtubs from petrified wood requires a true intuition for sourcing this material because it is extracted from the ground - soil, not from mines, and a great deal of experience in manufacturing. Petrified wood must be carefully selected and cut, and only certain pieces are suitable for producing a stone bathtub or sink. Incorrectly chosen elements can cause the sink or bathtub to crack in half due to moisture absorption or even with a slight impact. Conversely, properly selected pieces of petrified wood can endure for millions of years, as they have until now. Additionally, the density of this stone means that a bathtub of the same size as, for example, a river stone bathtub, is even heavier by up to 20%.