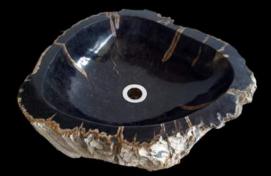

# FOSSIL WOOD COLLECTION

Created by Nature, perfected by Lux4home™

SINK "LAPIS"

Colour: Black / Brown Dimmension: ø30 - 60 x 17h cm Finish: Natural

HIGH SINK

Colour: Black / Brown Dimmension: 40 - 70 x 40h cm Finish: Natural