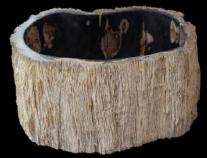

The production of sinks and bathtubs from petrified wood requires a true intuition for sourcing this material because it is extracted from the ground - soil, not from mines, and a great deal of experience in manufacturing. Petrified wood must be carefully selected and cut, and only certain pieces are suitable for producing a stone bathtub or sink. Incorrectly chosen elements can cause the sink or bathtub to crack in half due to moisture absorption or even with a slight impact. Conversely, properly selected pieces of petrified wood can endure for millions of years, as they have until now. Additionally, the density of this stone means that a bathtub of the same size as, for example, a river stone bathtub, is even heavier by up to 20%.