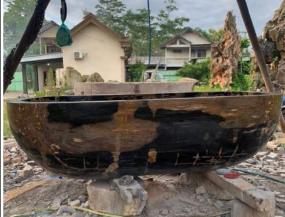

The production of sinks and bathtubs from petrified wood requires a true intuition for sourcing this material because it is extracted from the ground - soil, not from mines, and a great deal of experience in manufacturing. Petrified wood must be carefully selected and cut, and only certain pieces are suitable for producing a stone bathtub or sink. Incorrectly chosen elements can cause the sink or bathtub to crack in half due to moisture absorption or even with a slight impact. Conversely, properly selected pieces of petrified wood can endure for millions of years, as they have until now. Additionally, the density of this stone means that a bathtub of the same size as, for example, a river stone bathtub, is even heavier by up to 20%.

#### PRODUCTION