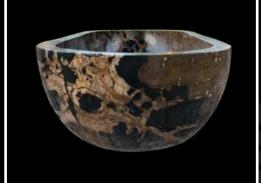

# FOSSIL WOOD COLLECTION

Created by Nature, perfected by Lux4home™

SINK "LAPIS"

Colour: Black / Brown Dimmension: ø30 - 60 x 17h cm Finish: Natural

HIGH SINK

Colour: Black / Brown Dimmension: 40 - 70 x 40h cm Finish: Natural

The production of sinks and bathtubs from petrified wood requires a true intuition for sourcing this material because it is extracted from the ground - soil, not from mines, and a great deal of experience in manufacturing. Petrified wood must be carefully selected and cut, and only certain pieces are suitable for producing a stone bathtub or sink. Incorrectly chosen elements can cause the sink or bathtub to crack in half due to moisture absorption or even with a slight impact. Conversely, properly selected pieces of petrified wood can endure for millions of years, as they have until now. Additionally, the density of this stone means that a bathtub of the same size as, for example, a river stone bathtub, is even heavier by up to 20%.