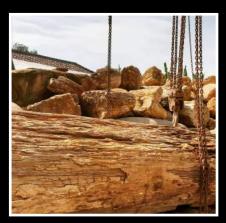

#### PRODUCTION

The production of sinks and bathtubs from petrified wood requires a true intuition for sourcing this material because it is extracted from the ground - soil, not from mines, and a great deal of experience in manufacturing. Petrified wood must be carefully selected and cut, and only certain pieces are suitable for producing a stone bathtub or sink. Incorrectly chosen elements can cause the sink or bathtub to crack in half due to moisture absorption or even with a slight impact. Conversely, properly selected pieces of petrified wood can endure for millions of years, as they have until now. Additionally, the density of this stone means that a bathtub of the same size as, for example, a river stone bathtub, is even heavier by up to 20%.