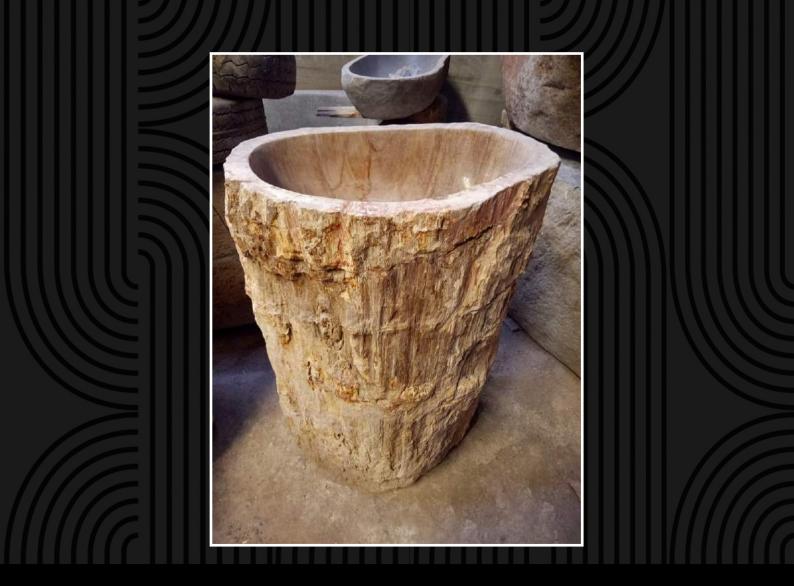

#### PEDESTAL SINK "FRIGIDUS"

Colour: Black / Brown Dimmension: ø50 - 70 x 90h cm Finish: Natural

BATHTUB "LIGNUM"

Colour: Black / Brown Dimmension: 80 - 120 x 180 - 220 x 60h cm Finish: Natural / Polished

The production of sinks and bathtubs from petrified wood requires a true intuition for sourcing this material because it is extracted from the ground - soil, not from mines, and a great deal of experience in manufacturing. Petrified wood must be carefully selected and cut, and only certain pieces are suitable for producing a stone bathtub or sink. Incorrectly chosen elements can cause the sink or bathtub to crack in half due to moisture absorption or even with a slight impact. Conversely, properly selected pieces of petrified wood can endure for millions of years, as they have until now. Additionally, the density of this stone means that a bathtub of the same size as, for example, a river stone bathtub, is even heavier by up to 20%.