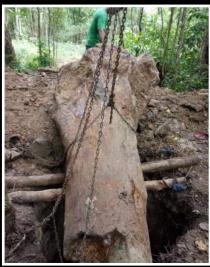

#### PRODUCTION

The production of sinks and bathtubs from petrified wood requires a true intuition for sourcing this material because it is extracted from the ground - soil, not from mines, and a great deal of experience in manufacturing. Petrified wood must be carefully selected and cut, and only certain pieces are suitable for producing a stone bathtub or sink. Incorrectly chosen elements can cause the sink or bathtub to crack in half due to moisture absorption or even with a slight impact. Conversely, properly selected pieces of petrified wood can endure for millions of years, as they have until now. Additionally, the density of this stone means that a bathtub of the same size as, for example, a river stone bathtub, is even heavier by up to 20%.