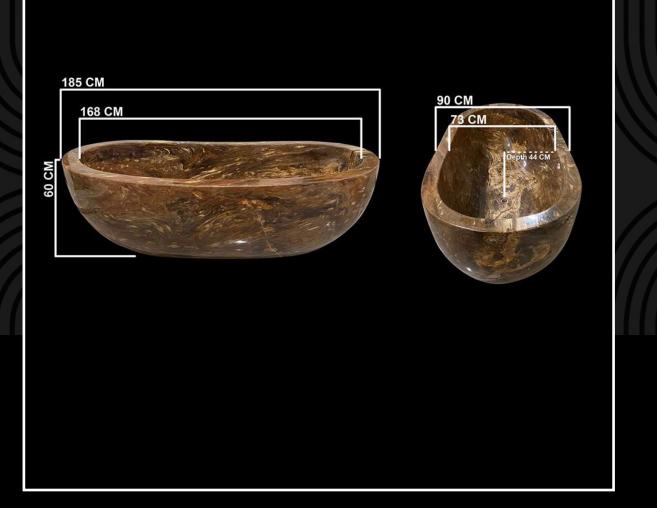

#### PEDESTAL SINK "FRIGIDUS"

Colour: Black / Brown Dimmension: ø50 - 70 x 90h cm Finish: Natural

BATHTUB "LIGNUM"

Colour: Black / Brown Dimmension: 80 - 120 x 180 - 220 x 60h cm Finish: Natural / Polished

**FOSSIL STONE BATHTUB** "LIGNUM"