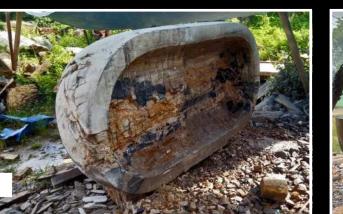

The production of sinks and bathtubs from petrified wood requires a true intuition for sourcing this material because it is extracted from the ground - soil, not from mines, and a great deal of experience in manufacturing. Petrified wood must be carefully selected and cut, and only certain pieces are suitable for producing a stone bathtub or sink. Incorrectly chosen elements can cause the sink or bathtub to crack in half due to moisture absorption or even with a slight impact. Conversely, properly selected pieces of petrified wood can endure for millions of years, as they have until now. Additionally, the density of this stone means that a bathtub of the same size as, for example, a river stone bathtub, is even heavier by up to 20%.