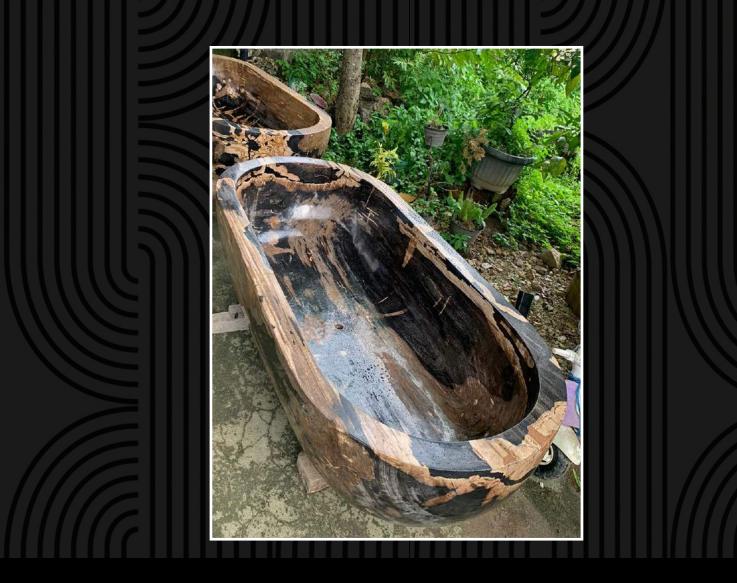

**FOSSIL STONE BATHTUB** "LIGNUM"

Probably the rarest stone bathtub in the world.

The creation process takes millions of years.

Petrified Wood soaking bathtub is made of Fossil Wood. Its phenomenal design comes purely from nature or, to be precise, million-years old trees that were turned to stone in volcanic ashes of Indonesia. Made of **only one piece** of stone always. No glue, paint or artificial adhesive are used. Every Freestanding Fossil tub is cut and manually drained by our best craftsmen in Indonesia. The outside remains unchanged, just as it was created by mother nature, while the inside is meticulously polished. We take the stone directly from the source, which is a guarantee that the client gets the best bathtub available in Indonesia!