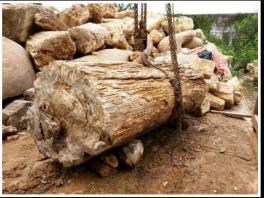

#### PRODUCTION

The production of sinks and bathtubs from petrified wood requires a true intuition for sourcing this material because it is extracted from the ground - soil, not from mines, and a great deal of experience in manufacturing. Petrified wood must be carefully selected and cut, and only certain pieces are suitable for producing a stone bathtub or sink. Incorrectly chosen elements can cause the sink or bathtub to crack in half due to moisture absorption or even with a slight impact. Conversely, properly selected pieces of petrified wood can endure for millions of years, as they have until now. Additionally, the density of this stone means that a bathtub of the same size as, for example, a river stone bathtub, is even heavier by up to 20%.