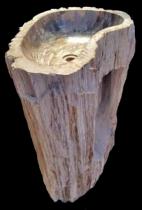

#### PEDESTAL SINK "FRIGIDUS"

Colour: Black / Brown Dimmension: ø50 - 70 x 90h cm Finish: Natural

BATHTUB "LIGNUM"

Colour: Black / Brown Dimmension: 80 - 120 x 180 - 220 x 60h cm Finish: Natural / Polished

The production of sinks and bathtubs from petrified wood requires a true intuition for sourcing this material because it is extracted from the ground - soil, not from mines, and a great deal of experience in manufacturing. Petrified wood must be carefully selected and cut, and only certain pieces are suitable for producing a stone bathtub or sink. Incorrectly chosen elements can cause the sink or bathtub to crack in half due to moisture absorption or even with a slight impact. Conversely, properly selected pieces of petrified wood can endure for millions of years, as they have until now. Additionally, the density of this stone means that a bathtub of the same size as, for example, a river stone bathtub, is even heavier by up to 20%.