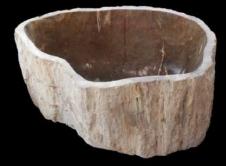

# FOSSIL WOOD COLLECTION

Created by Nature, perfected by Lux4home™

SINK "LAPIS"

Colour: Black / Brown Dimmension: ø30 - 60 x 17h cm Finish: Natural

HIGH SINK

Colour: Black / Brown Dimmension: 40 - 70 x 40h cm Finish: Natural

The production of sinks and bathtubs from petrified wood requires a true intuition for sourcing this material because it is extracted from the ground - soil, not from mines, and a great deal of experience in manufacturing. Petrified wood must be carefully selected and cut, and only certain pieces are suitable for producing a stone bathtub or sink. Incorrectly chosen elements can cause the sink or bathtub to crack in half due to moisture absorption or even with a slight impact. Conversely, properly selected pieces of petrified wood can endure for millions of years, as they have until now. Additionally, the density of this stone means that a bathtub of the same size as, for example, a river stone bathtub, is even heavier by up to 20%.