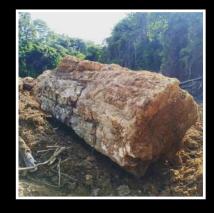

The production of sinks and bathtubs from petrified wood requires a true intuition for sourcing this material because it is extracted from the ground - soil, not from mines, and a great deal of experience in manufacturing. Petrified wood must be carefully selected and cut, and only certain pieces are suitable for producing a stone bathtub or sink. Incorrectly chosen elements can cause the sink or bathtub to crack in half due to moisture absorption or even with a slight impact. Conversely, properly selected pieces of petrified wood can endure for millions of years, as they have until now. Additionally, the density of this stone means that a bathtub of the same size as, for example, a river stone bathtub, is even heavier by up to 20%.