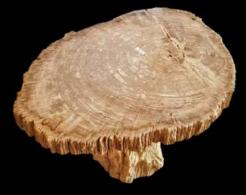

## **COFFEE TABLE**

Colour: Black / Brown Dimmension: 30-50 x 30-50h cm Finish: Natural / Polished

Created by Nature perfected by Lux4home<sup>™</sup>

Designed and produced exclusively by Lux4home<sup>™</sup>