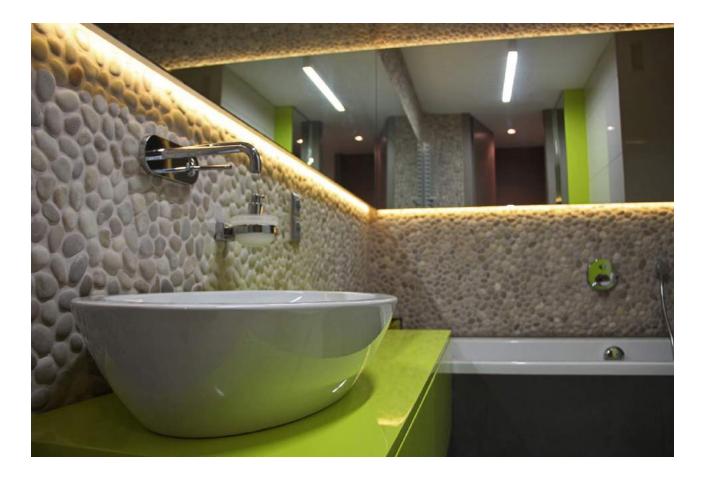

15 x 30 cm

Standing Ocalla Berry

15 x 30 cm

Standing Taipei Green

Lux4home<sup>™</sup> offers the most complete collection of pebble products in Europe. Our offer includes pebble tiles and borders, standing pebble tiles, engraved pebbles, cut and sliced pebbles; all in variety of colours. All pebbles offered by Lux4home<sup>™</sup> are hand picked, sorted and glued to the mesh by well qualified local specialists. Our Pebbles Products are made perfectly so you will not see joint lines when you combine tiles together. We use only the best pebbles and high quality flexible mesh in order to satisfy your needs...

- Over 25+ models and colours
- Possibility of packing a single plaster

• Our pebbles can be applied outside and inside, saunas, pools, bathrooms and many more. Both the pebbles and the mesh are resistant of freezing, moisture and temperature changes.