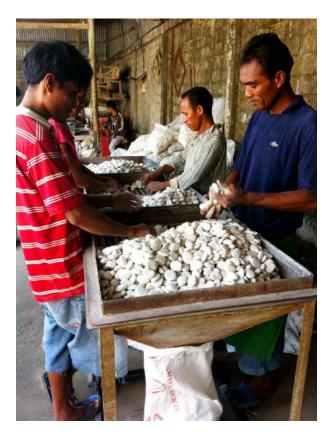

15 x 30 cm

Standing Ocalla Berry

15 x 30 cm

Standing Taipei Green

Lux4home<sup>™</sup> offers the most complete collection of pebble products in Europe. Our offer includes pebble tiles and borders, standing pebble tiles, engraved pebbles, cut and sliced pebbles; all in variety of colours. All pebbles offered by Lux4home<sup>™</sup> are hand picked, sorted and glued to the mesh by well qualified local specialists. Our Pebbles Products are made perfectly so you will not see joint lines when you combine tiles together. We use only the best pebbles and high quality flexible mesh in order to satisfy your needs...