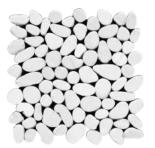

## White Timor

| 30 x 30 cm |
|------------|
| 15 x 30 cm |
| 10 x 30 cm |
|            |

Dark Ocean

30 x 30 cm 15 x 30 cm