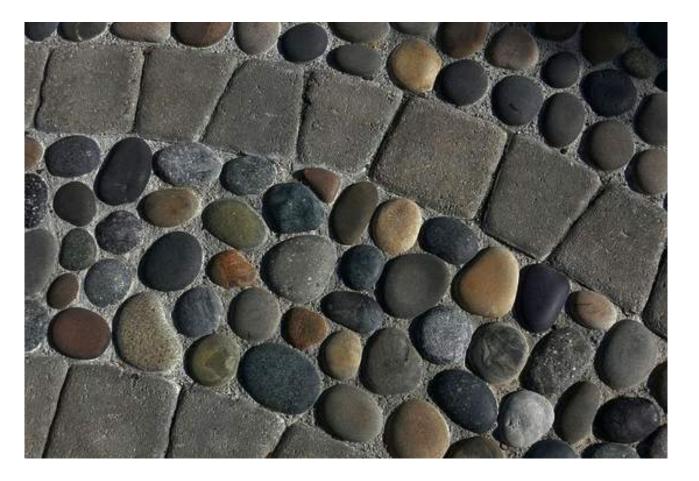

15 x 30 cm

Standing Ocalla Berry

15 x 30 cm

Standing Taipei Green

Lux4home<sup>™</sup> offers the most complete collection of pebble products in Europe. Our offer includes pebble tiles and borders, standing pebble tiles, engraved pebbles, cut and sliced pebbles; all in variety of colours. All pebbles offered by Lux4home<sup>™</sup> are hand picked, sorted and glued to the mesh by well qualified local specialists. Our Pebbles Products are made perfectly so you will not see joint lines when you combine tiles together. We use only the best pebbles and high quality flexible mesh in order to satisfy your needs...