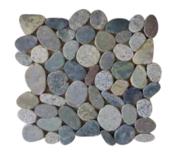

## White Timor

| 30 x 30 cm |
|------------|
| 15 x 30 cm |
| 10 x 30 cm |
|            |

Dark Ocean

30 x 30 cm 15 x 30 cm