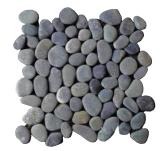

## White Timor

| 30 x 30 cm |
|------------|
| 15 x 30 cm |
| 10 x 30 cm |
|            |

Dark Ocean

30 x 30 cm 15 x 30 cm