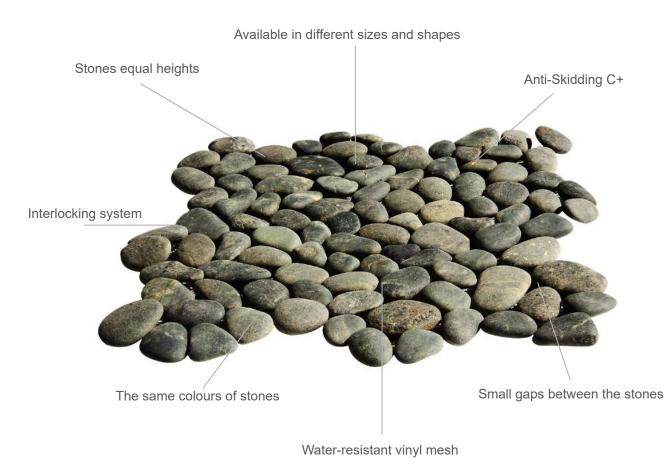

15 x 30 cm

Standing Ocalla Berry

15 x 30 cm

Standing Taipei Green

Lux4home<sup>™</sup> offers the most complete collection of pebble products in Europe. Our offer includes pebble tiles and borders, standing pebble tiles, engraved pebbles, cut and sliced pebbles; all in variety of colours. All pebbles offered by Lux4home<sup>™</sup> are hand picked, sorted and glued to the mesh by well qualified local specialists. Our Pebbles Products are made perfectly so you will not see joint lines when you combine tiles together. We use only the best pebbles and high quality flexible mesh in order to satisfy your needs...

- Over 25+ models and colours
- Possibility of packing a single plaster

• Our pebbles can be applied outside and inside, saunas, pools, bathrooms and many more. Both the pebbles and the mesh are resistant of freezing, moisture and temperature changes.