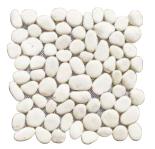

## White Timor

| 30 x 30 cm |
|------------|
| 15 x 30 cm |
| 10 x 30 cm |
|            |

Dark Ocean

30 x 30 cm 15 x 30 cm