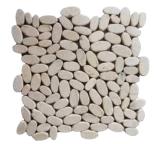

## Maluku Tan

30 x 30 cm 15 x 30 cm 10 x 30 cm

Ying Yang

30 x 30 cm

Pink Timor

| 30 | х | 30 | cm |
|----|---|----|----|
| 15 | Х | 30 | cm |
| 10 | Х | 30 | cm |

Maui Turtle

30 x 30 cm