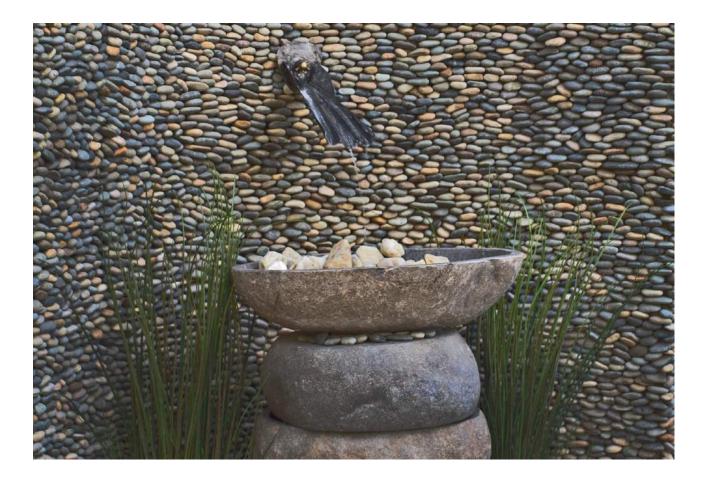

15 x 30 cm

Standing Ocalla Berry

15 x 30 cm

Standing Taipei Green

Lux4home<sup>™</sup> offers the most complete collection of pebble products in Europe. Our offer includes pebble tiles and borders, standing pebble tiles, engraved pebbles, cut and sliced pebbles; all in variety of colours. All pebbles offered by Lux4home<sup>™</sup> are hand picked, sorted and glued to the mesh by well qualified local specialists. Our Pebbles Products are made perfectly so you will not see joint lines when you combine tiles together. We use only the best pebbles and high quality flexible mesh in order to satisfy your needs...

- Over 25+ models and colours
- Possibility of packing a single plaster

• Our pebbles can be applied outside and inside, saunas, pools, bathrooms and many more. Both the pebbles and the mesh are resistant of freezing, moisture and temperature changes.