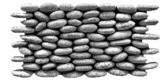

## Black Sumatra

| 30 | Х | 30 | cm |
|----|---|----|----|
| 15 | Х | 30 | cm |
| 10 | Х | 30 | cm |