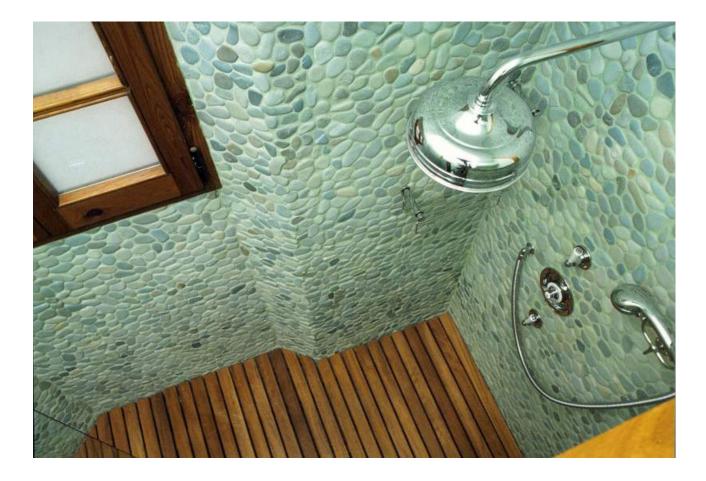

15 x 30 cm

Standing Ocalla Berry

15 x 30 cm

Standing Taipei Green

Lux4home<sup>™</sup> offers the most complete collection of pebble products in Europe. Our offer includes pebble tiles and borders, standing pebble tiles, engraved pebbles, cut and sliced pebbles; all in variety of colours. All pebbles offered by Lux4home<sup>™</sup> are hand picked, sorted and glued to the mesh by well qualified local specialists. Our Pebbles Products are made perfectly so you will not see joint lines when you combine tiles together. We use only the best pebbles and high quality flexible mesh in order to satisfy your needs...

- Over 25+ models and colours
- Possibility of packing a single plaster

• Our pebbles can be applied outside and inside, saunas, pools, bathrooms and many more. Both the pebbles and the mesh are resistant of freezing, moisture and temperature changes.