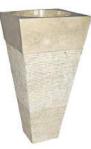

 Ø 40 x 15 cm
 Ø 50 x 20 cm

**Pedestal Ids 141** 45 x 45 x 90 cm

Solid Pedestal Sink Ø 45-70 x 90 cm

**CRL 142** 45x45 x 90 cm

Pedestal Hammered Ø 40 x 90 cm