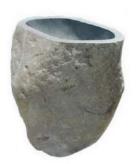

Main Sinks Line

Lux4home™

**Lavabo Batu Kali** Ø 40-60 x 15 cm

Petrified Wood Sink Black  $\emptyset$  40-60 x 15 cm

**Lavabo Cut** Ø 40-60 x 8 cm

Petrified Wood Sink Ø 40-60 x 15 cm

Jurrasic Onyx Ø 40-60 x 15 cm