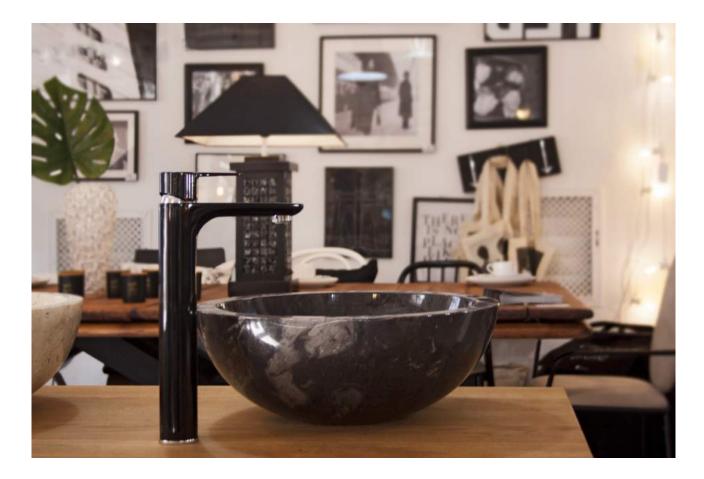

Main Sinks Line

Lux4home™

**Lavabo Batu Kali** Ø 40-60 x 15 cm

Petrified Wood Sink Black  $\emptyset$  40-60 x 15 cm

**Lavabo Cut** Ø 40-60 x 8 cm

Petrified Wood Sink Ø 40-60 x 15 cm

Jurrasic Onyx Ø 40-60 x 15 cm

Sinks that we produce stand out in terms of their quality, packing for the shipping and design that is unavailable anywhere else. The collection is adapted to current sinks design market trends. Feel free to reach out to us anytime!