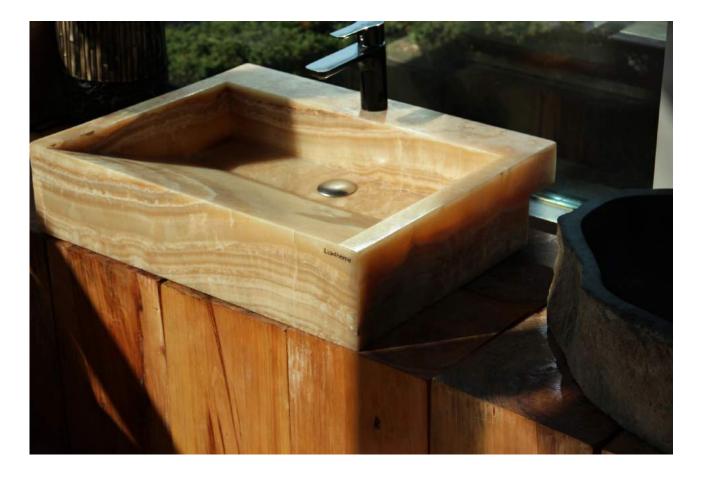

Main Sinks Line

Lux4home™

**Lavabo Batu Kali** Ø 40-60 x 15 cm

Petrified Wood Sink Black  $\emptyset$  40-60 x 15 cm

**Lavabo Cut** Ø 40-60 x 8 cm

Petrified Wood Sink Ø 40-60 x 15 cm

Jurrasic Onyx Ø 40-60 x 15 cm