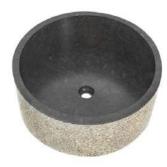

Main Sinks Line

Lux4home™

**Lavabo Batu Kali** Ø 40-60 x 15 cm

Petrified Wood Sink Black  $\emptyset$  40-60 x 15 cm

**Lavabo Cut** Ø 40-60 x 8 cm

Petrified Wood Sink Ø 40-60 x 15 cm

Jurrasic Onyx Ø 40-60 x 15 cm