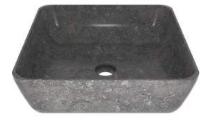

Main Sinks Line

Lux4home™

**Lavabo Batu Kali** Ø 40-60 x 15 cm

Petrified Wood Sink Black  $\emptyset$  40-60 x 15 cm

**Lavabo Cut** Ø 40-60 x 8 cm

Petrified Wood Sink Ø 40-60 x 15 cm

Jurrasic Onyx Ø 40-60 x 15 cm