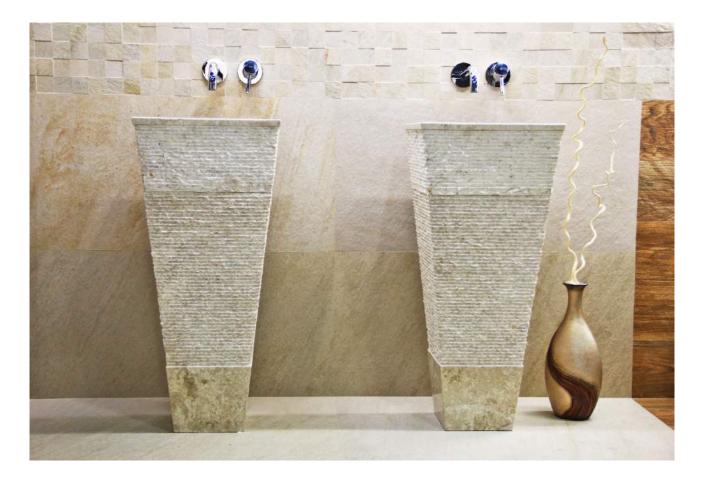

 Ø 40 x 15 cm
 Ø 50 x 20 cm

**Pedestal Ids 141** 45 x 45 x 90 cm

Solid Pedestal Sink Ø 45-70 x 90 cm

**CRL 142** 45x45 x 90 cm

Pedestal Hammered Ø 40 x 90 cm