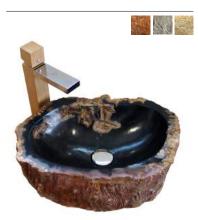

Main Sinks Line

Lux4home™

**Lavabo Batu Kali** Ø 40-60 x 15 cm

Petrified Wood Sink Black  $\emptyset$  40-60 x 15 cm

**Lavabo Cut** Ø 40-60 x 8 cm

Petrified Wood Sink Ø 40-60 x 15 cm

Jurrasic Onyx Ø 40-60 x 15 cm