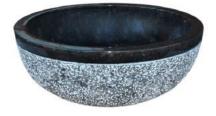

Main Sinks Line

Lux4home™

**Lavabo Batu Kali** Ø 40-60 x 15 cm

Petrified Wood Sink Black  $\emptyset$  40-60 x 15 cm

**Lavabo Cut** Ø 40-60 x 8 cm

Petrified Wood Sink Ø 40-60 x 15 cm

Jurrasic Onyx Ø 40-60 x 15 cm