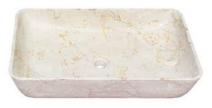

Main Sinks Line

Lux4home™

**Lavabo Batu Kali** Ø 40-60 x 15 cm

Petrified Wood Sink Black  $\emptyset$  40-60 x 15 cm

**Lavabo Cut** Ø 40-60 x 8 cm

Petrified Wood Sink Ø 40-60 x 15 cm

Jurrasic Onyx Ø 40-60 x 15 cm