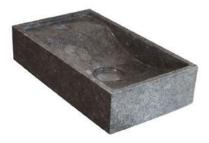

Main Sinks Line

Lux4home™

**Lavabo Batu Kali** Ø 40-60 x 15 cm

Petrified Wood Sink Black  $\emptyset$  40-60 x 15 cm

**Lavabo Cut** Ø 40-60 x 8 cm

Petrified Wood Sink Ø 40-60 x 15 cm

Jurrasic Onyx Ø 40-60 x 15 cm