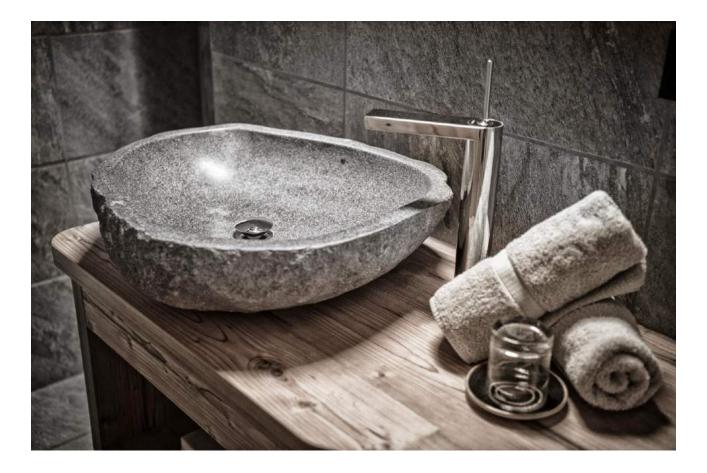

Main Sinks Line

Lux4home™

**Lavabo Batu Kali** Ø 40-60 x 15 cm

Petrified Wood Sink Black  $\emptyset$  40-60 x 15 cm

**Lavabo Cut** Ø 40-60 x 8 cm

Petrified Wood Sink Ø 40-60 x 15 cm

Jurrasic Onyx Ø 40-60 x 15 cm