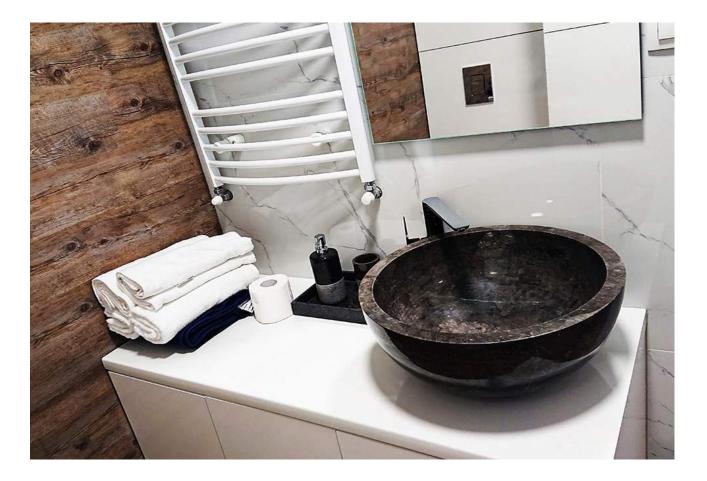

Main Sinks Line

Lux4home™

**Lavabo Batu Kali** Ø 40-60 x 15 cm

Petrified Wood Sink Black  $\emptyset$  40-60 x 15 cm

**Lavabo Cut** Ø 40-60 x 8 cm

Petrified Wood Sink Ø 40-60 x 15 cm

Jurrasic Onyx Ø 40-60 x 15 cm