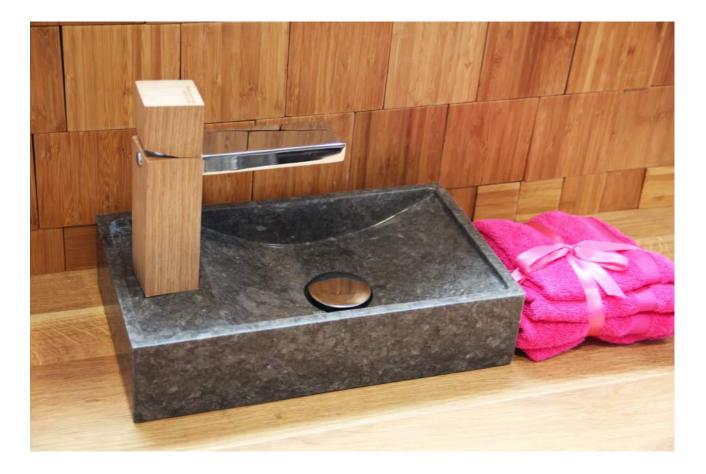

Main Sinks Line

Lux4home™

**Lavabo Batu Kali** Ø 40-60 x 15 cm

Petrified Wood Sink Black  $\emptyset$  40-60 x 15 cm

**Lavabo Cut** Ø 40-60 x 8 cm

Petrified Wood Sink Ø 40-60 x 15 cm

Jurrasic Onyx Ø 40-60 x 15 cm