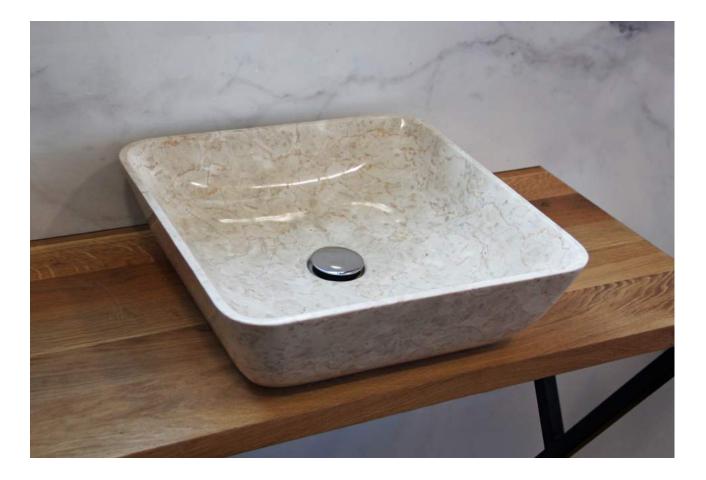

Main Sinks Line

Lux4home™

**Lavabo Batu Kali** Ø 40-60 x 15 cm

Petrified Wood Sink Black  $\emptyset$  40-60 x 15 cm

**Lavabo Cut** Ø 40-60 x 8 cm

Petrified Wood Sink Ø 40-60 x 15 cm

Jurrasic Onyx Ø 40-60 x 15 cm

Jurrasic Marble Ø 40-60 x 15 cm

Gemma 501

Ø 35 x 15 cm Ø Ø 40 x 15 cm Ø

Ø 45 x 17 cm Ø 50 x 20 cm

**Gemma 516** Ø 35 x 15 cm Ø 45 x 17 cm Ø 40 x 15 cm Ø 50 x 20 cm

**Ferox 513** Ø 40 x 12 cm

Bubalus 35 x 20 x 8cm