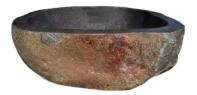

Main Sinks Line

Lux4home™

**Lavabo Batu Kali** Ø 40-60 x 15 cm

Petrified Wood Sink Black  $\emptyset$  40-60 x 15 cm

**Lavabo Cut** Ø 40-60 x 8 cm

Petrified Wood Sink Ø 40-60 x 15 cm

Jurrasic Onyx Ø 40-60 x 15 cm