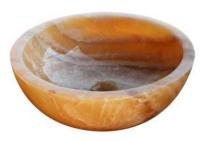

Main Sinks Line

Lux4home™

**Lavabo Batu Kali** Ø 40-60 x 15 cm

Petrified Wood Sink Black  $\emptyset$  40-60 x 15 cm

**Lavabo Cut** Ø 40-60 x 8 cm

Petrified Wood Sink Ø 40-60 x 15 cm

Jurrasic Onyx Ø 40-60 x 15 cm