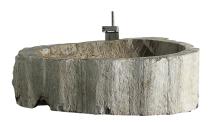

Main Sinks Line

Lux4home™

**Lavabo Batu Kali** Ø 40-60 x 15 cm

Petrified Wood Sink Black  $\emptyset$  40-60 x 15 cm

**Lavabo Cut** Ø 40-60 x 8 cm

Petrified Wood Sink Ø 40-60 x 15 cm

Jurrasic Onyx Ø 40-60 x 15 cm