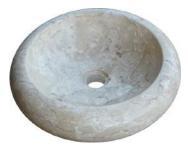

**Zen 305** 40 x 50 x 12,5 cm

**Belua** 50 x 40 x 8 cm

**Gratus** Ø 40 x 15 cm

**Terra** 60 x 45 x 12 cm

**Satis** 60 x 40 x 12 cm

**Tantum** 40 x 40 x 12 cm

**Tholus** Ø 60 x 40 x 10 cm

**Opulentus** Ø 65 x 50 x 15 cm